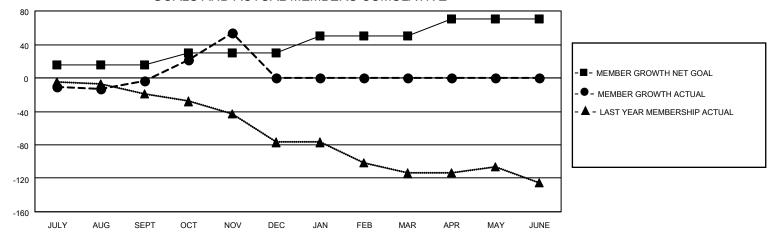

## GOALS AND ACTUAL MEMBERS CUMULATIVE

| DROPPED CLUBS: 1          |    | 13 CLUBS OF 34 ADDED 1 OR | GENDER DISTRIBUTION                 |              |  |
|---------------------------|----|---------------------------|-------------------------------------|--------------|--|
|                           |    | MORE NEW MEMBERS          | MALE 669 (56.84%)                   |              |  |
|                           |    |                           | FEMALE                              | 508 (43.16%) |  |
| DROPPED MEMBERS           |    |                           | NON BINARY                          | 0 (0.00%)    |  |
| <u>BIXOTT ED MEMBEIXO</u> |    |                           | PREFER NOT TO ANSWER                | 0 (0.00%)    |  |
| DECEASED                  | 6  |                           |                                     | ,            |  |
| CLUB CANCELLED            | 0  | CLICK HERE FOR CUMULATIVE | TOTAL FAMILY UNIT MEMBERS 247       |              |  |
| OTHER                     | 57 | MEMBERSHIP DATA           |                                     |              |  |
| TOTAL                     | 63 |                           | FAMILY MEMBERS PAYING HALF DUES 129 |              |  |
|                           |    |                           |                                     |              |  |